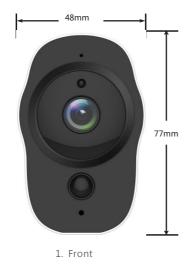

# **Specifications**

| Model               | AD-M801-1080                                                                                      |
|---------------------|---------------------------------------------------------------------------------------------------|
| Casing              | ABS+PC Material                                                                                   |
| Camera              | 1920x1080 Resolution,/ FOV 138 wide Angle/IR Leds                                                 |
| Interface           | Android/iOS App                                                                                   |
| Conversation        | Microphone / Speaker 80hm 1W / Echo Cancellation                                                  |
| Body Detection      | PIR induction starter                                                                             |
| Network             | IEEE 802.11 b/g/n 2.4GHz WIFI                                                                     |
| Power               | 5VDC, 1.5A(Micro USB) or Built-in 3.8V 4020mAh Li -Battery                                        |
| SD card             | Support Max128GB Micro SD Card                                                                    |
| Waterproof          | IP65                                                                                              |
| Working Environment | Temperature -10°C~50°C · Humidity 10%~90%RH (non-condensing state)                                |
| Power Consumption   | 1.3W                                                                                              |
| Battery Life        | Standby - 6 months / Continuous work -12 hours / work for 5 minutes /day, use 2 and a half months |
| DIM                 | 77mm x 66mm x 48mm                                                                                |

Fully HD wireless Home Camera DIMENSION

Regulations for the management of low-power radiowave radiating motors, Articles 12 and 14:

--- Low-power RF motors qualified by type approval. The company, trade name or user may not change the frequency without authorization, increase the power or change the characteristics and functions of the original design.